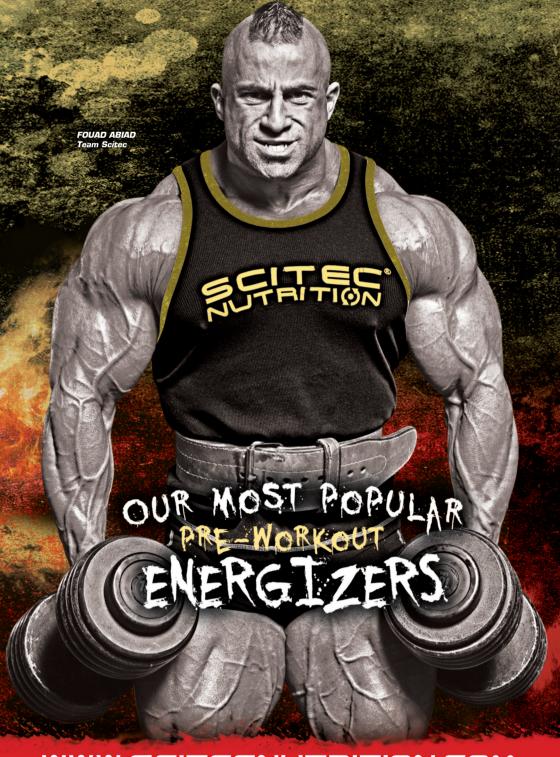

#### SCITEC NUTRITION®

SCITES

HOT ELOCO

AVAILABLE IN

POWDER AND CAPSULE PACKS.

- THE WORLD'S HIGHEST-DOSE PRE WORKOUT FORMULA!
- 50 POWERFUL INGREDIENTS!
- STIMULANTS!
- MUSCLE CELL VOLUMIZERS!
- MUSCLE PUMP ENHANCERS!
- AMINO ACIDS!
- CARNITINES!
- FATIGUE FIGHTERS!
- ALSO AVAILABLE IN BLISTER PACK!

#### AVAILABLE IN

POWDER AND CAPSULE PACKS.

- HOT BLOOD WILL TAKE YOU TO THE LIMITS OF MAXIMUM BLOOD VOLUME, CELL VOLUME, STRENGTH, ENERGY AND MENTAL FOCUS!
- CREATINES, NITROGEN-OXIDE BOOSTERS, CELL VOLUMIZERS, ENERGIZERS, MENTAL FOCUS ENHANCERS!
- NEW GENERATION BETA-ALANINE FOR STRENGTH AND PERFORMANCE ENHANCEMENT!
- ABSORPTION OPTIMIZING COMPLEX!
- ALSO AVAILABLE IN BLISTER PACK!

ME ONLY WORKOUT MAXIMIZER YOU'LL EVER NEED

WWW.SCITECNUTRITION.COM