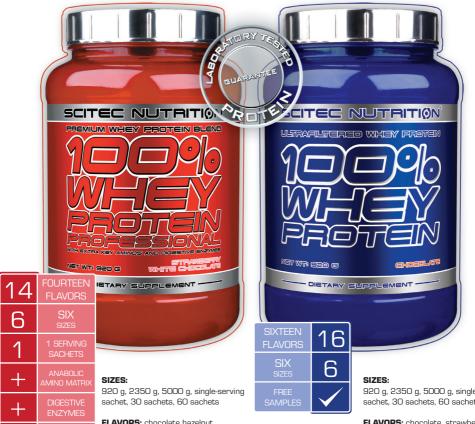

#### New, delicious flavors!

- Strawberry white chocolate Milk chocolate French vanilla Chocolate hazelnut Strawberry cream

500 g resealable bag

www.scitecnutrition.com

SCITEC

WWW.SCITECNUTRITION.COM

THE BEST FAST- AND SLOW-ABSORBING MILK PROTEINS!

#### MORE THAN 60 MILLION SERVINGS SOLD IN 2011

FLAVORS: chocolate hazelnut, chocolate coconut, chocolate raspberry, chocolate peanut butter, strawberry white chocolate, cinnamon white chocolate mocha, vanilla very berry, cinnamon vanilla, honey vanilla, capuccino, caramel, banana

920 g, 2350 g, 5000 g, single-serving sachet, 30 sachets, 60 sachets

FLAVORS: chocolate, strawberry, milk chocolate, white chocolate, chocolate mint, peanut butter, vanilla, egg-nog, tiramisu, rocky road, grapefruit, orange creamsicle, rum melone, apple cinnamon, root beer, unflavored

#### THE SCITEC PROTEIN MATRIX IS EVEN MORE SOPHISTICATED!

Our protein products are prime quality! Our whey containing products utilize an "instantly soluble" protein, rather than the regular whey-concentrate. As the digestive process is optimal under wet circumstances, it is essential for protein to be highly soluble! This instant whey protein is the king of all proteins on the market, as it dissolves and doesn't foam when shaken.