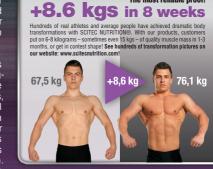

#### Fantastic transformations in 3 months!

Hundreds of real athletes and average people have achieved dramatic body transformations with SCITEC NUTRITION\*. With our products, customers put on 6-8 kilograms – sometimes even 15 kgs – of quality muscle mass in 1-3 months, or get in contest shape!