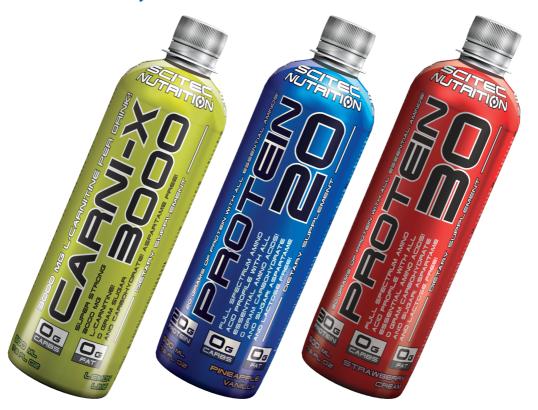

## Meet your new best friends!

Bottled, Ready-to-Drink Protein and L-Carnitine Drinks!

**CARNI-X 3000 L-Carnitine Drink** 

- SUPER STRONG 3000 MG L-CARNITINE DOSE PER DRINK!
- 0 g SUGAR AND CARBOHYDRATE!
- ASPARTAME FREE!

**PROTEIN 20 and PROTEIN 30 Protein Drinks** 

- 20 GRAMS OR 30 GRAMS OF PROTEIN!
- FULL SPECTRUM AMINO ACID PROFILE WITH ALL ESSENTIAL AMINO ACIDS!
  - 0 g SUGAR, CARBOHYDRATE AND FAT!
    - WITH DIGESTIVE ENZYMES!
    - ASPARTAME AND LACTOSE FREE!

Ready-to-Drink Bottles Are The Most Convenient Way to Get Your High-Quality Nutrients!

www.scitecnutrition.com

WWW.SCITECNEWFORM.COM