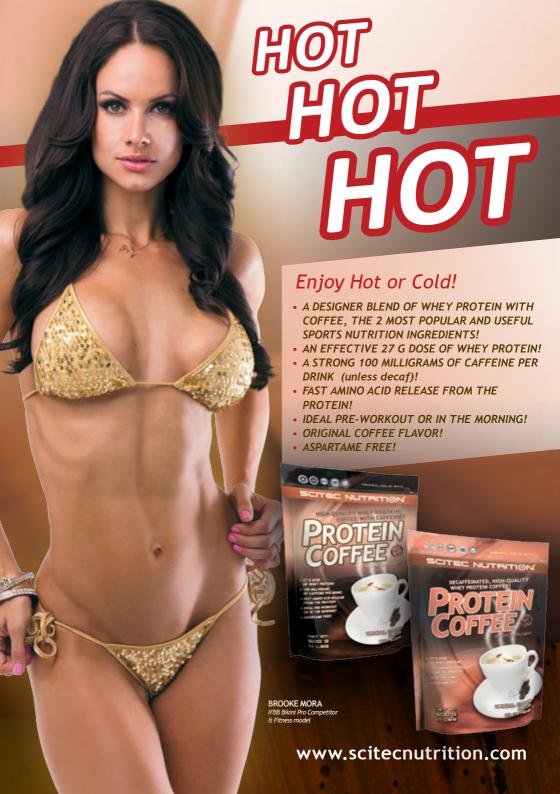

#### SCITEC NUTRITION

REAL PROTEIN SHAKE MARRIED WITH REAL COFFEE!

#### PROTEIN COFFEE

PROTEIN COFFEE (S)

- 27 G DOSE
   OF WHEY PROTEIN!
- 100 MILLIGRAMS
   OF CAFFEINE PER DRINK!
- FAST AMINO ACID RELEASE
   FROM THE PROTEIN!
- IDEAL PRE-WORKOUT OR IN THE MORNING!
- . ASPARTAME FREE!

NET WT: SOO G

With or Without Caffeine! With or Without Added Sugar!

27 Grams of High-Quality Whey Protein with Coffee

Original Coffee Flavor!

Flavors: original coffee

Size

500 g resealable bag 40 g or 50 g